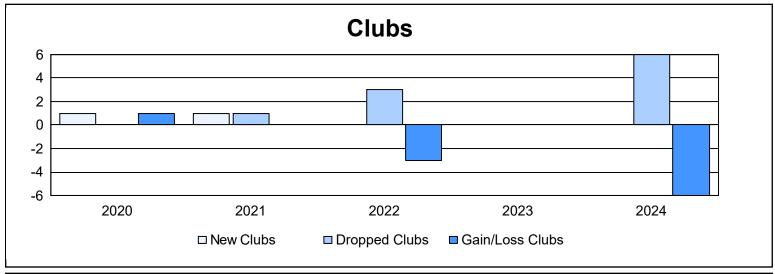

District 5M 10 As of June 2024 Cumulative

| Year      | New<br>Clubs | Dropped<br>Clubs | Gain/<br>Loss<br>Clubs | New<br>Members | Charter<br>Members | Reinstate<br>Members | Transfer<br>Members | Total<br>Member<br>Added | Total<br>Members<br>Dropped | Gain/<br>Loss<br>Members |
|-----------|--------------|------------------|------------------------|----------------|--------------------|----------------------|---------------------|--------------------------|-----------------------------|--------------------------|
| 2019-2020 | 1            | 0                | 1                      | 109            | 24                 | 6                    | 8                   | 147                      | 206                         | -59                      |
| 2020-2021 | 1            | 1                | 0                      | 102            | 72                 | 25                   | 2                   | 201                      | 207                         | -6                       |
| 2021-2022 | 0            | 3                | -3                     | 90             | 1                  | 5                    | 5                   | 101                      | 238                         | -137                     |
| 2022-2023 | 0            | 0                | 0                      | 122            | 3                  | 25                   | 3                   | 153                      | 158                         | -5                       |
| 2023-2024 | 0            | 6                | -6                     | 74             | 2                  | 32                   | 5                   | 113                      | 189                         | -76                      |
| Average   | 0            | 2                | -2                     | 99             | 20                 | 19                   | 5                   | 143                      | 200                         | -57                      |