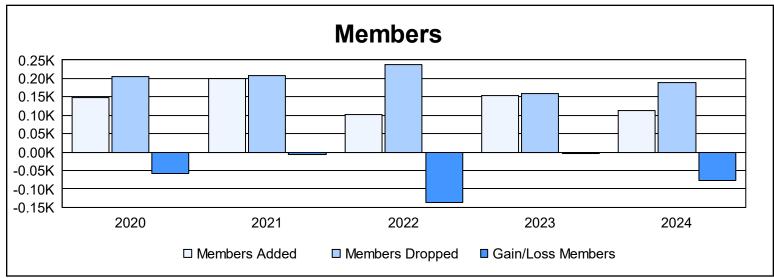

District 5M 10 As of June 2024 Cumulative

| Year      | New<br>Clubs | Dropped<br>Clubs | Gain/<br>Loss<br>Clubs | New<br>Members | Charter<br>Members | Reinstate<br>Members | Transfer<br>Members | Total<br>Member<br>Added | Total<br>Members<br>Dropped | Gain/<br>Loss<br>Members |
|-----------|--------------|------------------|------------------------|----------------|--------------------|----------------------|---------------------|--------------------------|-----------------------------|--------------------------|
| 2019-2020 | 1            | 0                | 1                      | 109            | 24                 | 6                    | 8                   | 147                      | 206                         | -59                      |
| 2020-2021 | 1            | 1                | 0                      | 102            | 72                 | 25                   | 2                   | 201                      | 207                         | -6                       |
| 2021-2022 | 0            | 3                | -3                     | 90             | 1                  | 5                    | 5                   | 101                      | 238                         | -137                     |
| 2022-2023 | 0            | 0                | 0                      | 122            | 3                  | 25                   | 3                   | 153                      | 158                         | -5                       |
| 2023-2024 | 0            | 6                | -6                     | 74             | 2                  | 32                   | 5                   | 113                      | 189                         | -76                      |
| Average   | 0            | 2                | -2                     | 99             | 20                 | 19                   | 5                   | 143                      | 200                         | -57                      |